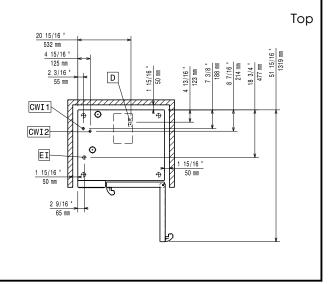

# Construction

- Double thermo-glazed door with open frame construction, for cool outside door panel. Swing hinged easy-release inner glass on door for easy cleaning.
- Hygienic internal chamber with all rounded corners for easy cleaning.
- 304 AISI stainless steel construction throughout.
- Front access to control board for easy service.
- IPX 5 spray water protection certification for easy cleaning.
- Supplied with n.1 pastry tray rack 400x600 mm, 80 mm pitch.