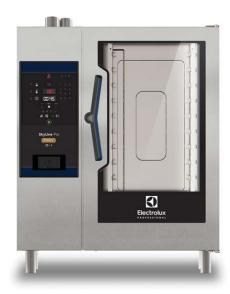

# SkyLine Pro Electric Combi Oven 8 trays, 400X600mm Bakery

| ITEM #  |  |  |
|---------|--|--|
| MODEL # |  |  |
| NAME #  |  |  |
|         |  |  |
| SIS #   |  |  |
| AIA#    |  |  |

227952 (ECOE101C2AB)

SkyLine Pro Combi Boilerless Oven with digital control, 8 400x600mm, electric, programmable, automatic cleaning, for bakery/pastry, pitch 80mm

# **Main Features**

- Digital interface with LED backlight buttons with guided selection.
- Boilerless steaming function to add and retain moisture for high quality, consistent cooking results.
- Dry hot convection cycle (max 300 °C) ideal for low humidity cooking. Automatic moistener (11 settings) for boiler-less steam generation.
- EcoDelta cooking: cooking with food probe maintaining preset temperature difference between the core of the food and the cooking chamber.
- Programs mode: a maximum of 100 recipes can be stored in the oven's memory, to recreate the exact same recipe at any time. 4-step cooking programs also available.
- Fan with 5 speed levels from 300 to 1500 RPM and reverse rotation for optimal evenness. Fan stops in less than 5 seconds when door is opened.
- Single sensor core temperature probe included.
- Automatic fast cool down and pre-heat function.
- SkyClean: Automatic and built-in self cleaning system. 5 automatic cycles (soft, medium, strong, extra strong, rinse-only).
- Different chemical options available: solid (phosphate-free), liquid (requires optional accessory).
- GreaseOut: predisposed for integrated grease drain and collection for safer operation (dedicated base as optional accessory).
- Back-up mode with self-diagnosis is automatically activated if a failure occurs to avoid downtime.
- Capacity: 8 GN 1/1 400x600mm trays.
- OptiFlow air distribution system to achieve maximum performance in chilling/heating eveness and temperature control thanks to a special design of the chamber.

# Construction

- Double thermo-glazed door with open frame construction, for cool outside door panel. Swing hinged easy-release inner glass on door for easy cleaning.
- Hygienic internal chamber with all rounded corners for easy cleaning.
- 304 AISI stainless steel construction throughout.
- Front access to control board for easy service.
- IPX 5 spray water protection certification for easy cleaning.
- Supplied with n.1 pastry tray rack 400x600 mm, 80 mm pitch.